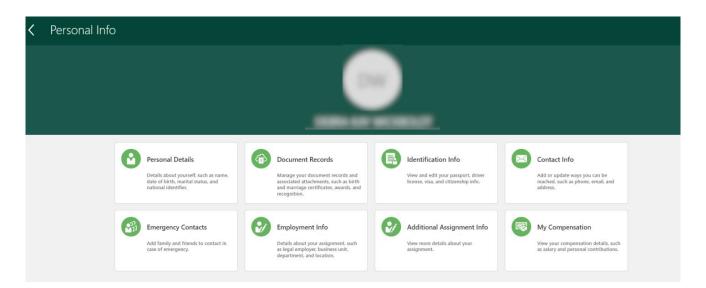

#### Work Area: Personal Information

 By selecting the Personal Information in the Apps section on the Home Page, the user will be taken to the Personal Info Work Area.

| Me       | Tools Others        |      |                           |                         |
|----------|---------------------|------|---------------------------|-------------------------|
| QUICK    | ACTIONS             | APPS |                           |                         |
| Ň        | Personal Details    | ♠    | tê                        |                         |
| 4        | Identification Info | Pay  | Career and<br>Performance | Personal<br>Information |
| $\times$ | Contact Info        |      | r en ren i full fiele     |                         |

- In the Work Area users can access pages where they can:
  - See Personal Details such as name and date of birth.
  - View and edit Identification Info
  - Add or update Contact Info such as phone number and address.
  - Add family and friends as Emergency Contacts
  - View details about their Employment Info
  - View Additional Assignments (if applicable)
  - View their salary and contributions under My Compensation