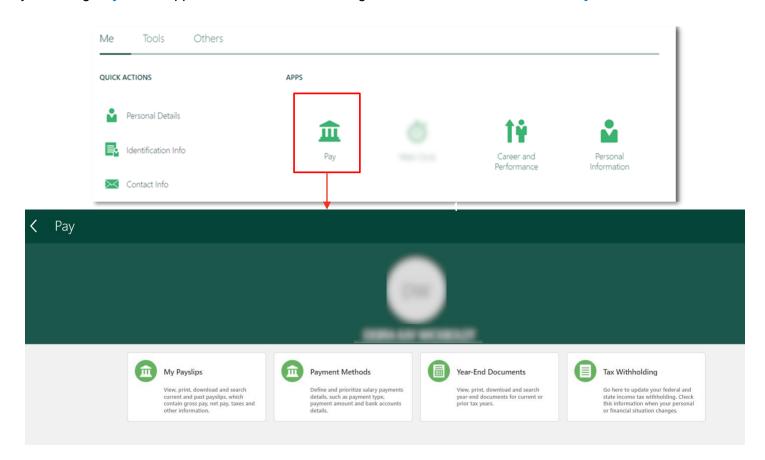

#### Work Area: Pay

By selecting Pay in the Apps section on the Home Page, the user will be taken to the Pay Work Area.

- In the Work Area the users can access pages where they can:
  - Define and prioritize their Payment Methods
  - Update their federal and state Tax Withholdings
  - My Payslips and Year-End Documents will not be used in Phase I.