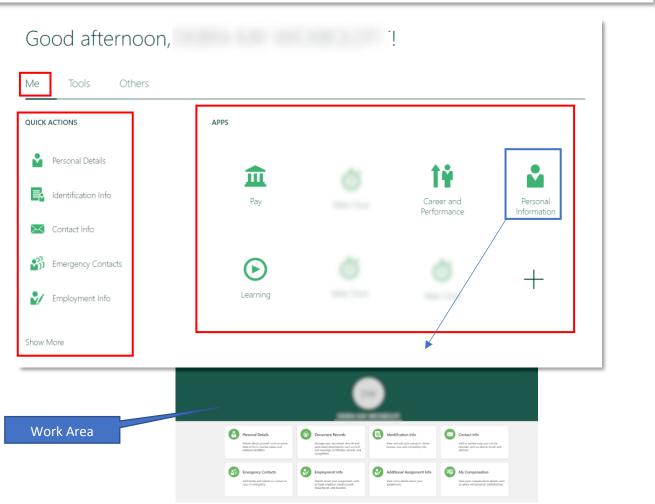

#### Employee Home Page

Quick Tip: Click the Zachry logo or the Home icon in the Global Bar to return to your Home Page. Do not use the  $\leftarrow$  or  $\rightarrow$  browser commands when navigating within Oracle.

### **ZACHRY**

- All available Apps and Quick Actions associated with an Employee Self Service will be displayed as tiles on the Home Page under the Me Tab located on the HCM Menu
- Each App on the Home Page (e.g., Pay, Personal Information, etc.) will open a Work Area which is made up of one or more tasks targeted for a particular audience.
- A Quick Actions menu will also be available on the Home Page. More items in Quick Actions can be accessed by clicking on Show More option in the bottom left screen.

#### **Quick Actions**

Quick Actions, available on the Home Page, will help you get to tasks faster.

For example, in the Personal Info Work Area, you can manage your personal details from the Personal Details page. You can get to this page faster by using the Quick Actions link on the Home Page.