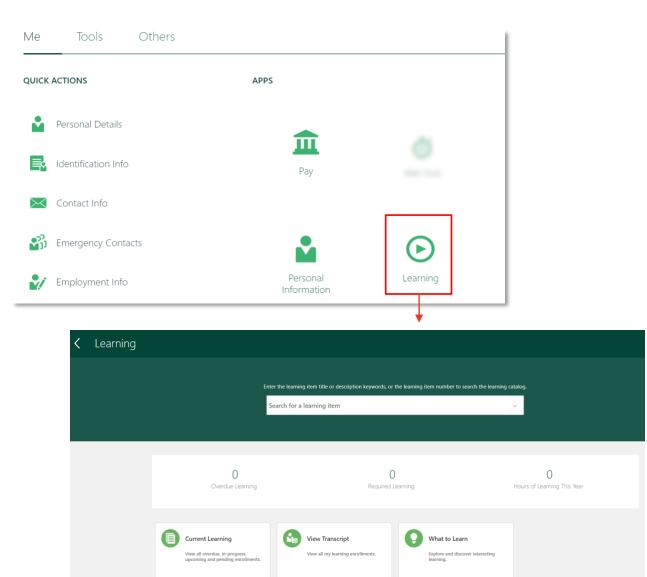

#### Work Area: Learning

- By selecting Learning in the Apps section on the Home Page, the user will be taken to the Learning Work Area.
- \*\*Note: This area applies to Craft and Site-Specific trainings. All other trainings will remain in Zachry LMS \*\*

- In the Work Area users can access pages where they can:
  - View all overdue, in-progress, upcoming and pending enrollments in Current Learning
  - View all transcripts in View Transcripts